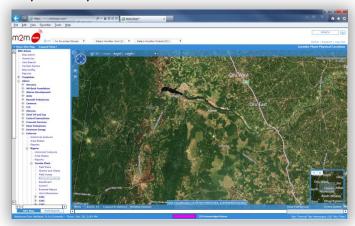

RMS is our solution for oil, gas and general industrial applications. RMS helps operations managers efficiently utilize manpower resources, keep up with production demand, meet contractual obligations, and maximize investments in capital equipment.

## Where We Do Business

M2M's services are available worldwide and are currently provided to customers with equipment located throughout the USA, Canada, Mexico, Africa and the Middle East.