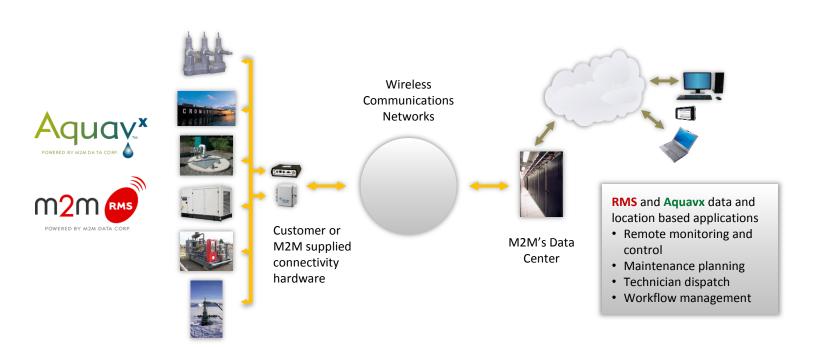

#### **Cloud-based Solutions**

M2M offers two cloud- based subscription service solutions:

- Our SmartConnect<sup>™</sup> technology platform is used by our customers to rapidly develop, operate & maintain their own remote operation and management applications.
- RMS and Aquavx are single-source, end-to-end solutions, including hosted remote operation and management applications.

RMS is our solution for oil, gas and general industrial applications. RMS helps operations managers efficiently utilize manpower resources, keep up with production demand, meet contractual obligations, and maximize investments in capital equipment.

Aquavx is the SCADA alternative for water and wastewater utilities and operators. Offered at the cost of an auto-dialer, Aquavx enables customers to accurately monitor and control their equipment and streamline operations with increasingly fewer resources.