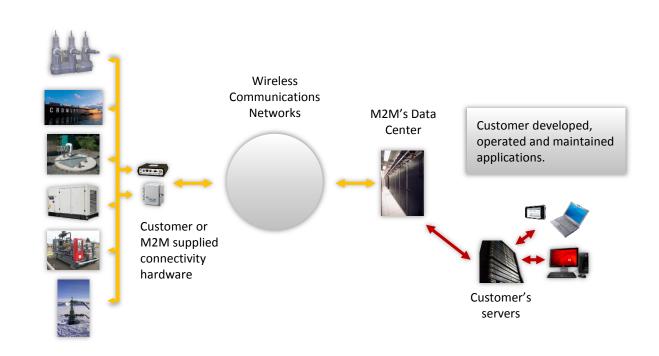

#### **Cloud-based Solutions**

M2M offers two cloud- based subscription service solutions:

- Our SmartConnect<sup>™</sup> technology platform is used by our customers to rapidly develop, operate & maintain their own remote operation and management applications.
- RMS and Aquavx are single-source, end-to-end solutions, including hosted remote operation and management applications.

# **PROVEN CLOUD-BASED SOLUTIONS**

**SmartConnect** 