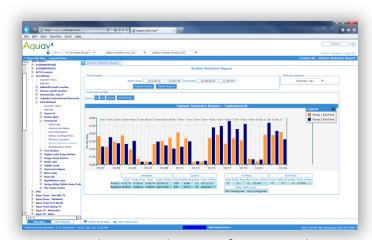

### Who Uses M2M's Services?

M2M has about 12,000 assets in its system with a total of over 1 million measured variables (temperature, pressure, flow, etc.) for about 260 customers, including Chevron, Williams, Caterpillar, Exterran, CSI, Enernoc, and many others.